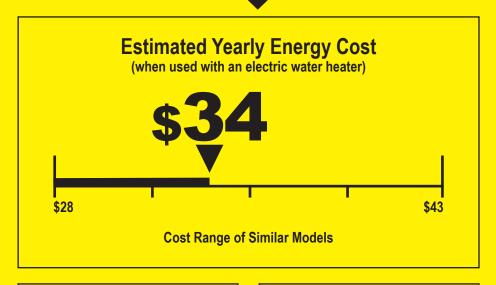

## Jenn-Air by Whirlpool Corporation Dishwasher Capacity: Standard Models: JDAF3924RX

240 kWh **Estimated Yearly Electricity Use** 

**Estimated Yearly Energy Cost** (when used with a natural gas water heater)

## Your cost will depend on your utility rates and use.

- Cost range based only on standard capacity models.
- Estimated energy cost based on four wash loads a week and a national average electricity cost of 14 cents per kWh and natural gas cost of \$1.21 per therm.
- For more information, visit www.ftc.gov/energy.