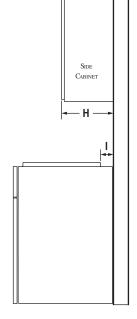

#### OPENING/CLEARANCE DIMENSIONS

FRONT VIEW

| MODEL# |                                                                                                                         | JIC4430X |      |
|--------|-------------------------------------------------------------------------------------------------------------------------|----------|------|
|        |                                                                                                                         | in       | cm   |
| A      | Width of combustible area above cooking surface (min.)                                                                  | 29½      | 75.0 |
| В      | Width from cooktop to fixed wall or other combustible material (min.)                                                   | 1        | 2.5  |
| C      | Width to outer edge of outlet (min.)                                                                                    | 10       | 25.4 |
| D*     | Height to bottom of uncovered wood or metal cabinet above cooking surface (min.)                                        | 30       | 76.2 |
| E      | Height to bottom of uncovered wood or metal cabinet (min.)                                                              | 18       | 45.7 |
| F      | Required height of ventilation opening in front cabinet under countertop for proper ventilation – full width of cooktop | 3/16     | 0.5  |
| G      | Height to top edge of outlet (min.)                                                                                     | 12       | 30.5 |
| Н      | Depth of upper cabinet (recommended)                                                                                    | 13       | 33.0 |
| I      | Depth from cutout to wall (min.)                                                                                        | 1        | 2.5  |
| J      | Width of cutout                                                                                                         | 291/2    | 75.0 |
| K      | Depth of cutout                                                                                                         | 195/16   | 49.0 |
| L      | Depth from cutout to front of countertop                                                                                | 2        | 5.1  |
| E      | Recommended electrical access location                                                                                  |          |      |
|        |                                                                                                                         |          |      |