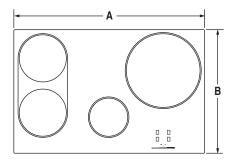

# 30" INDUCTION COOKTOP JIC4430X - 305/16" x 41/8" x 215/16"

#### PRODUCT DIMENSIONS

TOP VIEW

FRONT VIEW

SIDE VIEW

30" INDUCTION COOKTOP JIC4430X - 305/16" x 41/8" x 215/16"