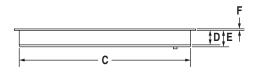

#### PRODUCT DIMENSIONS

TOP VIEW

FRONT VIEW

SIDE VIEW

30" INDUCTION COOKTOP JIC4430X - 305/16" x 41/8" x 215/16"

SIDE VIEW

**TOP VIEW - CUTOUT** 