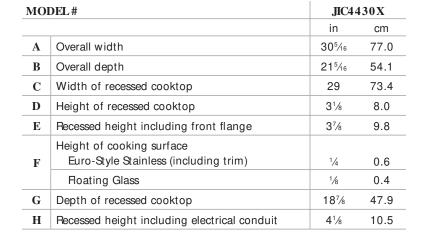

#### OPENING/CLEARANCE DIMENSIONS

FRONT VIEW

| MODEL# |                                                                                                                         | JIC4430X |      |
|--------|-------------------------------------------------------------------------------------------------------------------------|----------|------|
|        |                                                                                                                         | in       | cm   |
| A      | Width of combustible area above cooking surface (min.)                                                                  | 29½      | 75.0 |
| В      | Width from cooktop to fixed wall or other combustible material (min.)                                                   | 1        | 2.5  |
| C      | Width to outer edge of outlet (min.)                                                                                    | 10       | 25.4 |
| D*     | Height to bottom of uncovered wood or metal cabinet above cooking surface (min.)                                        | 30       | 76.2 |
| E      | Height to bottom of uncovered wood or metal cabinet (min.)                                                              | 18       | 45.7 |
| F      | Required height of ventilation opening in front cabinet under countertop for proper ventilation – full width of cooktop | 3/16     | 0.5  |
| G      | Height to top edge of outlet (min.)                                                                                     | 12       | 30.5 |
| Н      | Depth of upper cabinet (recommended)                                                                                    | 13       | 33.0 |
| I      | Depth from cutout to wall (min.)                                                                                        | 1        | 2.5  |
| J      | Width of cutout                                                                                                         | 291/2    | 75.0 |
| K      | Depth of cutout                                                                                                         | 195/16   | 49.0 |
| L      | Depth from cutout to front of countertop                                                                                | 2        | 5.1  |
| E      | Recommended electrical access location                                                                                  |          |      |
|        |                                                                                                                         |          |      |

<sup>\*</sup> Dimension can be reduced by 6" (15.2 cm) when bottom of wood or metal cabinet is covered by not less than ¼" (0.6 cm) flame retardant millboard covered with not less than No. 28 MSG sheet metal, 0.015" (0.4 mm) stainless steel, 0.024" (0.6 mm) aluminum or 0.020" (0.5 mm) copper.