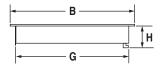

#### OPENING/CLEARANCE DIMENSIONS

FRONT VIEW

| MODEL# |                                                                                                                         | JIC4430X |      |
|--------|-------------------------------------------------------------------------------------------------------------------------|----------|------|
|        |                                                                                                                         | in       | cm   |
| A      | Width of combustible area above cooking surface (min.)                                                                  | 29½      | 75.0 |
| В      | Width from cooktop to fixed wall or other combustible material (min.)                                                   | 1        | 2.5  |
| C      | Width to outer edge of outlet (min.)                                                                                    | 10       | 25.4 |
| D*     | Height to bottom of uncovered wood or metal cabinet above cooking surface (min.)                                        | 30       | 76.2 |
| E      | Height to bottom of uncovered wood or metal cabinet (min.)                                                              | 18       | 45.7 |
| F      | Required height of ventilation opening in front cabinet under countertop for proper ventilation – full width of cooktop | 3/16     | 0.5  |
| G      | Height to top edge of outlet (min.)                                                                                     | 12       | 30.5 |
| Н      | Depth of upper cabinet (recommended)                                                                                    | 13       | 33.0 |
| I      | Depth from cutout to wall (min.)                                                                                        | 1        | 2.5  |
| J      | Width of cutout                                                                                                         | 291/2    | 75.0 |
| K      | Depth of cutout                                                                                                         | 195/16   | 49.0 |
| L      | Depth from cutout to front of countertop                                                                                | 2        | 5.1  |
| E      | Recommended electrical access location                                                                                  |          |      |
|        |                                                                                                                         |          |      |

SIDE VIEW

**TOP VIEW - CUTOUT** 