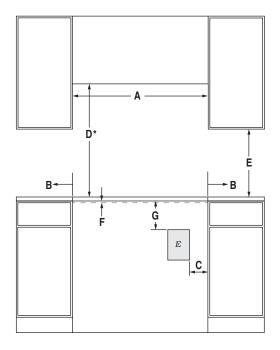

#### OPENING/CLEARANCE DIMENSIONS

FRONT VIEW

| MODEL# |                                                                                                                         | JIC4430X |      |
|--------|-------------------------------------------------------------------------------------------------------------------------|----------|------|
|        |                                                                                                                         | in       | cm   |
| A      | Width of combustible area above cooking surface (min.)                                                                  | 29½      | 75.0 |
| В      | Width from cooktop to fixed wall or other combustible material (min.)                                                   | 1        | 2.5  |
| C      | Width to outer edge of outlet (min.)                                                                                    | 10       | 25.4 |
| D*     | Height to bottom of uncovered wood or metal cabinet above cooking surface (min.)                                        | 30       | 76.2 |
| E      | Height to bottom of uncovered wood or metal cabinet (min.)                                                              | 18       | 45.7 |
| F      | Required height of ventilation opening in front cabinet under countertop for proper ventilation – full width of cooktop | 3/16     | 0.5  |
| G      | Height to top edge of outlet (min.)                                                                                     | 12       | 30.5 |
| Н      | Depth of upper cabinet (recommended)                                                                                    | 13       | 33.0 |
| I      | Depth from cutout to wall (min.)                                                                                        | 1        | 2.5  |
| J      | Width of cutout                                                                                                         | 291/2    | 75.0 |
| K      | Depth of cutout                                                                                                         | 195/16   | 49.0 |
| L      | Depth from cutout to front of countertop                                                                                | 2        | 5.1  |
| E      | Recommended electrical access location                                                                                  |          |      |
|        |                                                                                                                         |          |      |

<sup>\*</sup> Dimension can be reduced by 6" (15.2 cm) when bottom of wood or metal cabinet is covered by not less than ¼" (0.6 cm) flame retardant millboard covered with not less than No. 28 MSG sheet metal, 0.015" (0.4 mm) stainless steel, 0.024" (0.6 mm) aluminum or 0.020" (0.5 mm) copper.