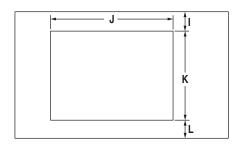

#### OPENING/CLEARANCE DIMENSIONS

FRONT VIEW

| MODEL# |                                                                                                                         | JIC4430X |      |
|--------|-------------------------------------------------------------------------------------------------------------------------|----------|------|
|        |                                                                                                                         | in       | cm   |
| A      | Width of combustible area above cooking surface (min.)                                                                  | 29½      | 75.0 |
| В      | Width from cooktop to fixed wall or other combustible material (min.)                                                   | 1        | 2.5  |
| C      | Width to outer edge of outlet (min.)                                                                                    | 10       | 25.4 |
| D*     | Height to bottom of uncovered wood or metal cabinet above cooking surface (min.)                                        | 30       | 76.2 |
| E      | Height to bottom of uncovered wood or metal cabinet (min.)                                                              | 18       | 45.7 |
| F      | Required height of ventilation opening in front cabinet under countertop for proper ventilation – full width of cooktop | 3/16     | 0.5  |
| G      | Height to top edge of outlet (min.)                                                                                     | 12       | 30.5 |
| Н      | Depth of upper cabinet (recommended)                                                                                    | 13       | 33.0 |
| I      | Depth from cutout to wall (min.)                                                                                        | 1        | 2.5  |
| J      | Width of cutout                                                                                                         | 291/2    | 75.0 |
| K      | Depth of cutout                                                                                                         | 195/16   | 49.0 |
| L      | Depth from cutout to front of countertop                                                                                | 2        | 5.1  |
| E      | Recommended electrical access location                                                                                  |          |      |
|        |                                                                                                                         |          |      |