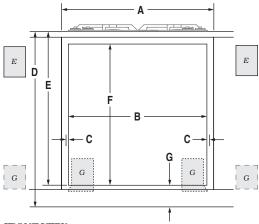

#### OPENING/CLEARANCE DIMENSIONS

FRONT VIEW –
UNDER COUNTER INSTALLATION
(with cooktop installed above)

SIDE VIEW – UNDER COUNTER INSTALLATION (with cooktop installed above)

| MODEL#                                                              |                                                                                                                                                                                                                                                                                                                                                                                                                                                                                   | JJW3430D<br>JJW2430D                                                                                                                                                                                                                                                                                                                                                                                                                                                                                                                       |                                                                                                                                                                                                                                                                                                                                                                                                                                                                                                                                                                                                                                                                                                                                                                                                                                                                                                                                                                                                                                                                                                                                                                                                                                                                                                                                                                                                                                                                                                                                                                                                                                                                                                                                                                                                                                                                                                                                                                                                                                                                                                                                | JJW2427D               |  |
|---------------------------------------------------------------------|-----------------------------------------------------------------------------------------------------------------------------------------------------------------------------------------------------------------------------------------------------------------------------------------------------------------------------------------------------------------------------------------------------------------------------------------------------------------------------------|--------------------------------------------------------------------------------------------------------------------------------------------------------------------------------------------------------------------------------------------------------------------------------------------------------------------------------------------------------------------------------------------------------------------------------------------------------------------------------------------------------------------------------------------|--------------------------------------------------------------------------------------------------------------------------------------------------------------------------------------------------------------------------------------------------------------------------------------------------------------------------------------------------------------------------------------------------------------------------------------------------------------------------------------------------------------------------------------------------------------------------------------------------------------------------------------------------------------------------------------------------------------------------------------------------------------------------------------------------------------------------------------------------------------------------------------------------------------------------------------------------------------------------------------------------------------------------------------------------------------------------------------------------------------------------------------------------------------------------------------------------------------------------------------------------------------------------------------------------------------------------------------------------------------------------------------------------------------------------------------------------------------------------------------------------------------------------------------------------------------------------------------------------------------------------------------------------------------------------------------------------------------------------------------------------------------------------------------------------------------------------------------------------------------------------------------------------------------------------------------------------------------------------------------------------------------------------------------------------------------------------------------------------------------------------------|------------------------|--|
|                                                                     | in                                                                                                                                                                                                                                                                                                                                                                                                                                                                                | cm                                                                                                                                                                                                                                                                                                                                                                                                                                                                                                                                         | in                                                                                                                                                                                                                                                                                                                                                                                                                                                                                                                                                                                                                                                                                                                                                                                                                                                                                                                                                                                                                                                                                                                                                                                                                                                                                                                                                                                                                                                                                                                                                                                                                                                                                                                                                                                                                                                                                                                                                                                                                                                                                                                             | cm                     |  |
| Width of cabinet (min.)                                             | 30                                                                                                                                                                                                                                                                                                                                                                                                                                                                                | 76.2                                                                                                                                                                                                                                                                                                                                                                                                                                                                                                                                       | 27                                                                                                                                                                                                                                                                                                                                                                                                                                                                                                                                                                                                                                                                                                                                                                                                                                                                                                                                                                                                                                                                                                                                                                                                                                                                                                                                                                                                                                                                                                                                                                                                                                                                                                                                                                                                                                                                                                                                                                                                                                                                                                                             | 68.6                   |  |
| Width of cutout (recommended)                                       | 281/2                                                                                                                                                                                                                                                                                                                                                                                                                                                                             | 72.4                                                                                                                                                                                                                                                                                                                                                                                                                                                                                                                                       | 25½                                                                                                                                                                                                                                                                                                                                                                                                                                                                                                                                                                                                                                                                                                                                                                                                                                                                                                                                                                                                                                                                                                                                                                                                                                                                                                                                                                                                                                                                                                                                                                                                                                                                                                                                                                                                                                                                                                                                                                                                                                                                                                                            | 64.8                   |  |
| Oven trim overlap                                                   | 5/8                                                                                                                                                                                                                                                                                                                                                                                                                                                                               | 1.6                                                                                                                                                                                                                                                                                                                                                                                                                                                                                                                                        | 5/8                                                                                                                                                                                                                                                                                                                                                                                                                                                                                                                                                                                                                                                                                                                                                                                                                                                                                                                                                                                                                                                                                                                                                                                                                                                                                                                                                                                                                                                                                                                                                                                                                                                                                                                                                                                                                                                                                                                                                                                                                                                                                                                            | 1.6                    |  |
| Top of countertop to floor                                          | 36                                                                                                                                                                                                                                                                                                                                                                                                                                                                                | 91.4                                                                                                                                                                                                                                                                                                                                                                                                                                                                                                                                       | 36                                                                                                                                                                                                                                                                                                                                                                                                                                                                                                                                                                                                                                                                                                                                                                                                                                                                                                                                                                                                                                                                                                                                                                                                                                                                                                                                                                                                                                                                                                                                                                                                                                                                                                                                                                                                                                                                                                                                                                                                                                                                                                                             | 91.4                   |  |
| Top of countertop to bottom of cutout Induction cooktop combination | 31³⁄8                                                                                                                                                                                                                                                                                                                                                                                                                                                                             | 79.7                                                                                                                                                                                                                                                                                                                                                                                                                                                                                                                                       | 31³⁄8                                                                                                                                                                                                                                                                                                                                                                                                                                                                                                                                                                                                                                                                                                                                                                                                                                                                                                                                                                                                                                                                                                                                                                                                                                                                                                                                                                                                                                                                                                                                                                                                                                                                                                                                                                                                                                                                                                                                                                                                                                                                                                                          | 79.7                   |  |
| Gas cooktop combination                                             | 313/8                                                                                                                                                                                                                                                                                                                                                                                                                                                                             | 79.7                                                                                                                                                                                                                                                                                                                                                                                                                                                                                                                                       | 313/8                                                                                                                                                                                                                                                                                                                                                                                                                                                                                                                                                                                                                                                                                                                                                                                                                                                                                                                                                                                                                                                                                                                                                                                                                                                                                                                                                                                                                                                                                                                                                                                                                                                                                                                                                                                                                                                                                                                                                                                                                                                                                                                          | 79.7                   |  |
| Electric cooktop combination                                        | 313//8                                                                                                                                                                                                                                                                                                                                                                                                                                                                            | 79.7                                                                                                                                                                                                                                                                                                                                                                                                                                                                                                                                       | 313/8                                                                                                                                                                                                                                                                                                                                                                                                                                                                                                                                                                                                                                                                                                                                                                                                                                                                                                                                                                                                                                                                                                                                                                                                                                                                                                                                                                                                                                                                                                                                                                                                                                                                                                                                                                                                                                                                                                                                                                                                                                                                                                                          | 79.7                   |  |
| Height of cutout (recommended)                                      | 273/4                                                                                                                                                                                                                                                                                                                                                                                                                                                                             | 70.5                                                                                                                                                                                                                                                                                                                                                                                                                                                                                                                                       | 273/4                                                                                                                                                                                                                                                                                                                                                                                                                                                                                                                                                                                                                                                                                                                                                                                                                                                                                                                                                                                                                                                                                                                                                                                                                                                                                                                                                                                                                                                                                                                                                                                                                                                                                                                                                                                                                                                                                                                                                                                                                                                                                                                          | 70.5                   |  |
| Bottom of cutout to floor<br>Induction cooktop<br>combination       | <b>4</b> <sup>5</sup> / <sub>8</sub>                                                                                                                                                                                                                                                                                                                                                                                                                                              | 11.7                                                                                                                                                                                                                                                                                                                                                                                                                                                                                                                                       | <b>4</b> <sup>5</sup> ⁄⁄8                                                                                                                                                                                                                                                                                                                                                                                                                                                                                                                                                                                                                                                                                                                                                                                                                                                                                                                                                                                                                                                                                                                                                                                                                                                                                                                                                                                                                                                                                                                                                                                                                                                                                                                                                                                                                                                                                                                                                                                                                                                                                                      | 11.7                   |  |
| Gas cooktop combination                                             | 45/8                                                                                                                                                                                                                                                                                                                                                                                                                                                                              | 11.7                                                                                                                                                                                                                                                                                                                                                                                                                                                                                                                                       | 45/8                                                                                                                                                                                                                                                                                                                                                                                                                                                                                                                                                                                                                                                                                                                                                                                                                                                                                                                                                                                                                                                                                                                                                                                                                                                                                                                                                                                                                                                                                                                                                                                                                                                                                                                                                                                                                                                                                                                                                                                                                                                                                                                           | 11.7                   |  |
| Electric cooktop combination                                        | 45%                                                                                                                                                                                                                                                                                                                                                                                                                                                                               | 11.7                                                                                                                                                                                                                                                                                                                                                                                                                                                                                                                                       | 45%                                                                                                                                                                                                                                                                                                                                                                                                                                                                                                                                                                                                                                                                                                                                                                                                                                                                                                                                                                                                                                                                                                                                                                                                                                                                                                                                                                                                                                                                                                                                                                                                                                                                                                                                                                                                                                                                                                                                                                                                                                                                                                                            | 11.7                   |  |
| Depth of cabinet (min.)                                             | 24                                                                                                                                                                                                                                                                                                                                                                                                                                                                                | 61.0                                                                                                                                                                                                                                                                                                                                                                                                                                                                                                                                       | 24                                                                                                                                                                                                                                                                                                                                                                                                                                                                                                                                                                                                                                                                                                                                                                                                                                                                                                                                                                                                                                                                                                                                                                                                                                                                                                                                                                                                                                                                                                                                                                                                                                                                                                                                                                                                                                                                                                                                                                                                                                                                                                                             | 61.0                   |  |
| Recommended junction box location                                   |                                                                                                                                                                                                                                                                                                                                                                                                                                                                                   |                                                                                                                                                                                                                                                                                                                                                                                                                                                                                                                                            |                                                                                                                                                                                                                                                                                                                                                                                                                                                                                                                                                                                                                                                                                                                                                                                                                                                                                                                                                                                                                                                                                                                                                                                                                                                                                                                                                                                                                                                                                                                                                                                                                                                                                                                                                                                                                                                                                                                                                                                                                                                                                                                                |                        |  |
| Recommended gas supply line location for gas cooktop                |                                                                                                                                                                                                                                                                                                                                                                                                                                                                                   |                                                                                                                                                                                                                                                                                                                                                                                                                                                                                                                                            |                                                                                                                                                                                                                                                                                                                                                                                                                                                                                                                                                                                                                                                                                                                                                                                                                                                                                                                                                                                                                                                                                                                                                                                                                                                                                                                                                                                                                                                                                                                                                                                                                                                                                                                                                                                                                                                                                                                                                                                                                                                                                                                                |                        |  |
|                                                                     | Width of cabinet (min.) Width of cutout (recommended) Oven trim overlap Top of countertop to floor Top of countertop to bottom of cutout Induction cooktop combination Gas cooktop combination Height of cutout (recommended) Bottom of cutout to floor Induction cooktop combination Gas cooktop combination Height of cutout (recommended) Bottom of cutout to floor Induction cooktop combination Gas cooktop combination Electric cooktop combination Depth of cabinet (min.) | in  Width of cabinet (min.)  Width of cutout (recommended)  Oven trim overlap  Top of countertop to floor  Top of countertop to bottom of cutout Induction cooktop combination  Gas cooktop combination  Height of cutout (recommended)  Bottom of cutout to floor Induction cooktop combination  Bectric cooktop combination  Height of cutout (recommended)  Bottom of cutout to floor Induction cooktop combination  Gas cooktop combination  45%  Gas cooktop combination  Depth of cabinet (min.)  Abecommended junction box location | Midth of cabinet (min.)  Width of cutout (recommended)  Oven trim overlap  Top of countertop to floor  Gas cooktop combination  Height of cutout (recommended)  Bottom of cutout to floor lnduction cooktop combination  Bettric cooktop combination  Bottom of cutout to floor lnduction cooktop lnduction cooktop lnduction cooktop lnduction cooktop lnduction cooktop lnduction lnd | DEL#   JJW2430D   JJW2 |  |

NOTE: For under counter installation, the junction box should be located in the adjacent right or left cabinet. Drill a 1" (2.5 cm) minimum diameter hole in an upper corner of the side wall for access to the junction box.