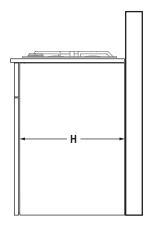

#### OPENING/CLEARANCE DIMENSIONS

FRONT VIEW

| MODEL# |                                                                                                                         | JIC4430X |      |
|--------|-------------------------------------------------------------------------------------------------------------------------|----------|------|
|        |                                                                                                                         | in       | cm   |
| A      | Width of combustible area above cooking surface (min.)                                                                  | 29½      | 75.0 |
| В      | Width from cooktop to fixed wall or other combustible material (min.)                                                   | 1        | 2.5  |
| C      | Width to outer edge of outlet (min.)                                                                                    | 10       | 25.4 |
| D*     | Height to bottom of uncovered wood or metal cabinet above cooking surface (min.)                                        | 30       | 76.2 |
| E      | Height to bottom of uncovered wood or metal cabinet (min.)                                                              | 18       | 45.7 |
| F      | Required height of ventilation opening in front cabinet under countertop for proper ventilation – full width of cooktop | 3/16     | 0.5  |
| G      | Height to top edge of outlet (min.)                                                                                     | 12       | 30.5 |
| Н      | Depth of upper cabinet (recommended)                                                                                    | 13       | 33.0 |
| I      | Depth from cutout to wall (min.)                                                                                        | 1        | 2.5  |
| J      | Width of cutout                                                                                                         | 291/2    | 75.0 |
| K      | Depth of cutout                                                                                                         | 195/16   | 49.0 |
| L      | Depth from cutout to front of countertop                                                                                | 2        | 5.1  |
| E      | Recommended electrical access location                                                                                  |          |      |
|        |                                                                                                                         |          |      |