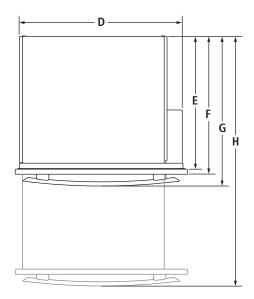

# **DIMENSIONS AS INSTALLED**

| MODEL # |                                                                                                                                                                                                                                                                                                                                                                                                                                                                                                                                                                                                                                                                                                                                                                                                                                                                                                                                                                                                                                                                                                                                                                                                                                                                                                                                                                                                                                                                                                                                                                                                                                                                                                                                                                                                                                                                                                                                                                                                                                                                                                                               | JWD3030E |       | JWD3027E |       |
|---------|-------------------------------------------------------------------------------------------------------------------------------------------------------------------------------------------------------------------------------------------------------------------------------------------------------------------------------------------------------------------------------------------------------------------------------------------------------------------------------------------------------------------------------------------------------------------------------------------------------------------------------------------------------------------------------------------------------------------------------------------------------------------------------------------------------------------------------------------------------------------------------------------------------------------------------------------------------------------------------------------------------------------------------------------------------------------------------------------------------------------------------------------------------------------------------------------------------------------------------------------------------------------------------------------------------------------------------------------------------------------------------------------------------------------------------------------------------------------------------------------------------------------------------------------------------------------------------------------------------------------------------------------------------------------------------------------------------------------------------------------------------------------------------------------------------------------------------------------------------------------------------------------------------------------------------------------------------------------------------------------------------------------------------------------------------------------------------------------------------------------------------|----------|-------|----------|-------|
|         |                                                                                                                                                                                                                                                                                                                                                                                                                                                                                                                                                                                                                                                                                                                                                                                                                                                                                                                                                                                                                                                                                                                                                                                                                                                                                                                                                                                                                                                                                                                                                                                                                                                                                                                                                                                                                                                                                                                                                                                                                                                                                                                               | in       | cm    | in       | cm    |
| Α       | Height to top of drawer (max.)                                                                                                                                                                                                                                                                                                                                                                                                                                                                                                                                                                                                                                                                                                                                                                                                                                                                                                                                                                                                                                                                                                                                                                                                                                                                                                                                                                                                                                                                                                                                                                                                                                                                                                                                                                                                                                                                                                                                                                                                                                                                                                | 101/4    | 26.1  | 101/4    | 26.1  |
| В       | Height to top of handle<br>Pro-Style® Stainless                                                                                                                                                                                                                                                                                                                                                                                                                                                                                                                                                                                                                                                                                                                                                                                                                                                                                                                                                                                                                                                                                                                                                                                                                                                                                                                                                                                                                                                                                                                                                                                                                                                                                                                                                                                                                                                                                                                                                                                                                                                                               | 85/8     | 21.9  | _        |       |
|         | Euro-Style Stainless                                                                                                                                                                                                                                                                                                                                                                                                                                                                                                                                                                                                                                                                                                                                                                                                                                                                                                                                                                                                                                                                                                                                                                                                                                                                                                                                                                                                                                                                                                                                                                                                                                                                                                                                                                                                                                                                                                                                                                                                                                                                                                          | 81/2     | 21.5  | 81/2     | 21.5  |
|         | Custom panel (¾"/1.9 cm)                                                                                                                                                                                                                                                                                                                                                                                                                                                                                                                                                                                                                                                                                                                                                                                                                                                                                                                                                                                                                                                                                                                                                                                                                                                                                                                                                                                                                                                                                                                                                                                                                                                                                                                                                                                                                                                                                                                                                                                                                                                                                                      | *        | *     | *        | *     |
| C       | Height of drawer extending below cutout                                                                                                                                                                                                                                                                                                                                                                                                                                                                                                                                                                                                                                                                                                                                                                                                                                                                                                                                                                                                                                                                                                                                                                                                                                                                                                                                                                                                                                                                                                                                                                                                                                                                                                                                                                                                                                                                                                                                                                                                                                                                                       | 5/8      | 1.6   | 5/8      | 1.6   |
| D       | Height of recessed warming drawer                                                                                                                                                                                                                                                                                                                                                                                                                                                                                                                                                                                                                                                                                                                                                                                                                                                                                                                                                                                                                                                                                                                                                                                                                                                                                                                                                                                                                                                                                                                                                                                                                                                                                                                                                                                                                                                                                                                                                                                                                                                                                             | 9        | 23.0  | 9        | 23.0  |
| Е       | Height of warming drawer flange                                                                                                                                                                                                                                                                                                                                                                                                                                                                                                                                                                                                                                                                                                                                                                                                                                                                                                                                                                                                                                                                                                                                                                                                                                                                                                                                                                                                                                                                                                                                                                                                                                                                                                                                                                                                                                                                                                                                                                                                                                                                                               | 97/8     | 25.0  | 97/8     | 25.0  |
| F       | Depth with drawer fully open including handle<br>Pro-Style® Stainless                                                                                                                                                                                                                                                                                                                                                                                                                                                                                                                                                                                                                                                                                                                                                                                                                                                                                                                                                                                                                                                                                                                                                                                                                                                                                                                                                                                                                                                                                                                                                                                                                                                                                                                                                                                                                                                                                                                                                                                                                                                         | 461/8    | 117.1 | _        | _     |
|         | Euro-Style Stainless                                                                                                                                                                                                                                                                                                                                                                                                                                                                                                                                                                                                                                                                                                                                                                                                                                                                                                                                                                                                                                                                                                                                                                                                                                                                                                                                                                                                                                                                                                                                                                                                                                                                                                                                                                                                                                                                                                                                                                                                                                                                                                          | 451/2    | 115.6 | 451/2    | 115.6 |
|         | Custom panel (¾"/1.9 cm)                                                                                                                                                                                                                                                                                                                                                                                                                                                                                                                                                                                                                                                                                                                                                                                                                                                                                                                                                                                                                                                                                                                                                                                                                                                                                                                                                                                                                                                                                                                                                                                                                                                                                                                                                                                                                                                                                                                                                                                                                                                                                                      | *        | *     | *        | *     |
| G       | Depth with handle<br>Pro-Style® Stainless                                                                                                                                                                                                                                                                                                                                                                                                                                                                                                                                                                                                                                                                                                                                                                                                                                                                                                                                                                                                                                                                                                                                                                                                                                                                                                                                                                                                                                                                                                                                                                                                                                                                                                                                                                                                                                                                                                                                                                                                                                                                                     | 267/8    | 68.1  | _        | _     |
|         | Euro-Style Stainless                                                                                                                                                                                                                                                                                                                                                                                                                                                                                                                                                                                                                                                                                                                                                                                                                                                                                                                                                                                                                                                                                                                                                                                                                                                                                                                                                                                                                                                                                                                                                                                                                                                                                                                                                                                                                                                                                                                                                                                                                                                                                                          | 261/4    | 66.6  | 261/4    | 66.6  |
|         | Custom panel (¾"/1.9 cm)                                                                                                                                                                                                                                                                                                                                                                                                                                                                                                                                                                                                                                                                                                                                                                                                                                                                                                                                                                                                                                                                                                                                                                                                                                                                                                                                                                                                                                                                                                                                                                                                                                                                                                                                                                                                                                                                                                                                                                                                                                                                                                      | *        | *     | *        | *     |
| Н       | Depth with drawer                                                                                                                                                                                                                                                                                                                                                                                                                                                                                                                                                                                                                                                                                                                                                                                                                                                                                                                                                                                                                                                                                                                                                                                                                                                                                                                                                                                                                                                                                                                                                                                                                                                                                                                                                                                                                                                                                                                                                                                                                                                                                                             | 24       | 61.0  | 24       | 61.0  |
| ı       | Depth of recessed warming drawer                                                                                                                                                                                                                                                                                                                                                                                                                                                                                                                                                                                                                                                                                                                                                                                                                                                                                                                                                                                                                                                                                                                                                                                                                                                                                                                                                                                                                                                                                                                                                                                                                                                                                                                                                                                                                                                                                                                                                                                                                                                                                              | 231/8    | 58.8  | 231//8   | 58.8  |
| +1      | Programme and the state of the | 1        |       |          |       |

 $<sup>{}^{\</sup>star}\mathrm{These}$  dimensions to be determined by the custom cabinet maker.

30"/27" WARMING DRAWERS

JWD3030E - 293/4" x 101/4" x 261/4"

JWD3027E - 263/4" x 101/4" x 261/4"