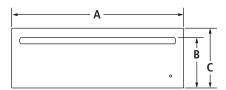

#### **FRONT VIEW**

**TOP VIEW** 

| MODEL # |                                                                          | JWD3   | 3030E | JWD3027E |       |
|---------|--------------------------------------------------------------------------|--------|-------|----------|-------|
|         |                                                                          | in     | cm    | in       | cm    |
| Α       | Overall width (max.)                                                     | 29¾    | 75.6  | 26¾      | 67.9  |
| В       | Height to top of handle<br>Pro-Style® Stainless                          | 91/8   | 23.2  | _        | _     |
|         | Euro-Style Stainless                                                     | 9      | 23.0  | 9        | 23.0  |
|         | Custom panel (¾"/1.9 cm)                                                 | *      | *     | *        | *     |
| C       | Overall height (max.)                                                    | 101/4  | 26.1  | 101/4    | 26.1  |
| D       | Width of recessed warming drawer                                         | 281/4  | 71.8  | 251/4    | 64.1  |
| Е       | Depth of recessed warming drawer                                         | 231//8 | 58.7  | 231//8   | 58.7  |
| F       | Depth with drawer                                                        | 241/2  | 61.4  | 24½      | 61.4  |
|         | Depth with handle<br>Pro-Style® Stainless                                | 267/8  | 68.1  | _        |       |
| G       | Euro-Style Stainless                                                     | 261/4  | 66.6  | 261/4    | 66.6  |
|         | Custom panel (¾"/1.9 cm)                                                 | *      | *     | *        | *     |
| н       | Depth with drawer fully open<br>including handle<br>Pro-Style® Stainless | 461//8 | 117.1 | _        | _     |
|         | Euro-Style Stainless                                                     | 451/2  | 115.6 | 451/2    | 115.6 |
|         | Custom panel (¾"/1.9 cm)                                                 | *      | *     | *        | *     |

<sup>\*</sup>These dimensions to be determined by the custom cabinet maker.

30"/27" WARMING DRAWERS

JWD3030E - 293/4" x 101/4" x 261/4"

JWD3027E - 263/4" x 101/4" x 261/4"