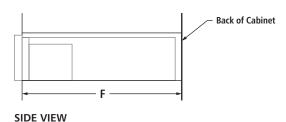

### OPENING/CLEARANCE DIMENSIONS

| MODEL # |                                         | JWD3030E |      | JWD3027E |      |
|---------|-----------------------------------------|----------|------|----------|------|
|         |                                         | in       | cm   | in       | cm   |
| Α       | Width of cabinet (min.)                 | 30       | 76.2 | 27       | 68.6 |
| В       | Width of cutout                         | 281/2    | 72.4 | 25½      | 64.8 |
| C       | Height between cutouts (min.)           | 21/2     | 6.4  | 21/2     | 6.4  |
| D       | Height of cutout                        | 91/8     | 23.2 | 91/8     | 23.2 |
| E       | Bottom of cutout to floor (recommended) | 41/4     | 10.8 | 41/4     | 10.8 |
|         | Bottom of cutout to floor (min.)        | 1        | 2.5  | 1        | 2.5  |
| F       | Depth of cutout (min.)                  | 24       | 61.0 | 24       | 61.0 |
| e       | Recommended outlet location             |          |      |          |      |