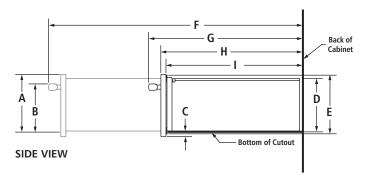

### OPENING/CLEARANCE DIMENSIONS

| MODEL # |                                         | JWD3030E |      | JWD3027E |      |
|---------|-----------------------------------------|----------|------|----------|------|
|         |                                         | in       | cm   | in       | cm   |
| Α       | Width of cabinet (min.)                 | 30       | 76.2 | 27       | 68.6 |
| В       | Width of cutout                         | 281/2    | 72.4 | 25½      | 64.8 |
| C       | Height between cutouts (min.)           | 21/2     | 6.4  | 21/2     | 6.4  |
| D       | Height of cutout                        | 91/8     | 23.2 | 91/8     | 23.2 |
| E       | Bottom of cutout to floor (recommended) | 41/4     | 10.8 | 41/4     | 10.8 |
|         | Bottom of cutout to floor (min.)        | 1        | 2.5  | 1        | 2.5  |
| F       | Depth of cutout (min.)                  | 24       | 61.0 | 24       | 61.0 |
| e       | Recommended outlet location             |          |      |          |      |

### OPENING/CLEARANCE DIMENSIONS

| MODEL # |                                         | JWD3030E |      | JWD3027E |      |
|---------|-----------------------------------------|----------|------|----------|------|
|         |                                         | in       | cm   | in       | cm   |
| Α       | Width of flush inset cutout (min.)      | 301/4    | 76.8 | 271/4    | 69.2 |
| В       | Width of opening (min.)                 | 281/4    | 71.8 | 251/4    | 64.1 |
| C       | Height between cutouts (min.)           | 21/2     | 6.4  | 21/2     | 6.4  |
| D       | Height of opening (min.)                | 91/8     | 23.2 | 91/8     | 23.2 |
| E       | Height of flush inset cutout (min.)     | 10¾      | 27.3 | 10¾      | 27.3 |
| F       | Bottom of cutout to floor (recommended) | 81/4     | 21.0 | 81/4     | 21.0 |
|         | Bottom of cutout to floor (min.)        | 5        | 12.7 | 5        | 12.7 |
| G       | Depth of cutout (min.)                  | 25       | 63.5 | 25       | 63.5 |
| e       | Recommended outlet location             |          |      |          |      |