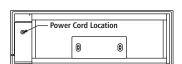

### OPENING/CLEARANCE DIMENSIONS

| MODEL # |                                         | JWD3030E |      | JWD3027E |      |
|---------|-----------------------------------------|----------|------|----------|------|
|         |                                         | in       | cm   | in       | cm   |
| Α       | Width of cabinet (min.)                 | 30       | 76.2 | 27       | 68.6 |
| В       | Width of cutout                         | 281/2    | 72.4 | 25½      | 64.8 |
| C       | Height between cutouts (min.)           | 21/2     | 6.4  | 21/2     | 6.4  |
| D       | Height of cutout                        | 91/8     | 23.2 | 91/8     | 23.2 |
| E       | Bottom of cutout to floor (recommended) | 41/4     | 10.8 | 41/4     | 10.8 |
|         | Bottom of cutout to floor (min.)        | 1        | 2.5  | 1        | 2.5  |
| F       | Depth of cutout (min.)                  | 24       | 61.0 | 24       | 61.0 |
| e       | Recommended outlet location             |          |      |          |      |

### **ELECTRICAL REQUIREMENTS**

120 volt, 60 Hz, AC only, 15-amp fused, electrical circuit is required. A dedicated circuit is recommended.

If the outlet is on the rear wall behind the warming drawer, it must be recessed and located in the upper right-hand corner. If outlet is located in an adjacent cabinet, drill a 1% (3.5 cm) minimum diameter hole in the side wall or support surface to access the power supply cord.