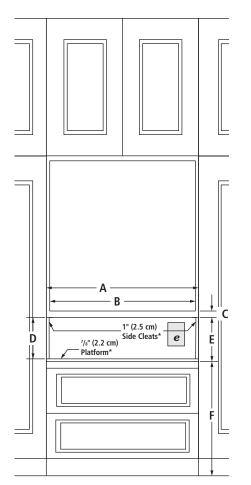

### OPENING/CLEARANCE DIMENSIONS

| MODEL # |                                         | JWD3030E |      | JWD3027E |      |
|---------|-----------------------------------------|----------|------|----------|------|
|         |                                         | in       | cm   | in       | cm   |
| Α       | Width of flush inset cutout (min.)      | 301/4    | 76.8 | 271/4    | 69.2 |
| В       | Width of opening (min.)                 | 281/4    | 71.8 | 251/4    | 64.1 |
| C       | Height between cutouts (min.)           | 21/2     | 6.4  | 21/2     | 6.4  |
| D       | Height of opening (min.)                | 91/8     | 23.2 | 91/8     | 23.2 |
| E       | Height of flush inset cutout (min.)     | 10¾      | 27.3 | 10¾      | 27.3 |
| F       | Bottom of cutout to floor (recommended) | 81/4     | 21.0 | 81/4     | 21.0 |
|         | Bottom of cutout to floor (min.)        | 5        | 12.7 | 5        | 12.7 |
| G       | Depth of cutout (min.)                  | 25       | 63.5 | 25       | 63.5 |
| e       | Recommended outlet location             |          |      |          |      |

### **FLUSH INSTALLATION REQUIREMENTS**

A 25" (63.5 cm) minimum cutout depth is required.

These dimensions will result in a 1/4" (0.6 cm) reveal on all sides of the warming drawer.

The front face of the cleats and platforms will be visible and should be treated as a finished surface.

#### **FRONT VIEW**

Side Cleat\* Side Cleat\*

**TOP VIEW** 

\*Cleats and platform must be recessed 15%" (4.1 cm) from the front of the cabinet.