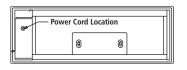

### OPENING/CLEARANCE DIMENSIONS

| MODEL # |                                         | JWD3030E |      | JWD3027E |      |
|---------|-----------------------------------------|----------|------|----------|------|
|         |                                         | in       | cm   | in       | cm   |
| Α       | Width of cabinet (min.)                 | 30       | 76.2 | 27       | 68.6 |
| В       | Width of cutout                         | 281/2    | 72.4 | 25½      | 64.8 |
| C       | Height between cutouts (min.)           | 21/2     | 6.4  | 21/2     | 6.4  |
| D       | Height of cutout                        | 91/8     | 23.2 | 91/8     | 23.2 |
| E       | Bottom of cutout to floor (recommended) | 41/4     | 10.8 | 41/4     | 10.8 |
|         | Bottom of cutout to floor (min.)        | 1        | 2.5  | 1        | 2.5  |
| F       | Depth of cutout (min.)                  | 24       | 61.0 | 24       | 61.0 |
| e       | Recommended outlet location             |          |      |          |      |

### **ELECTRICAL REQUIREMENTS**

120 volt, 60 Hz, AC only, 15-amp fused, electrical circuit is required. A dedicated circuit is recommended.

If the outlet is on the rear wall behind the warming drawer, it must be recessed and located in the upper right-hand corner. If outlet is located in an adjacent cabinet, drill a 1% (3.5 cm) minimum diameter hole in the side wall or support surface to access the power supply cord.