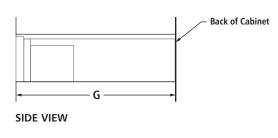

### OPENING/CLEARANCE DIMENSIONS

| MODEL # |                                         | JWD3030E |      | JWD3027E |      |
|---------|-----------------------------------------|----------|------|----------|------|
|         |                                         | in       | cm   | in       | cm   |
| Α       | Width of flush inset cutout (min.)      | 301/4    | 76.8 | 271/4    | 69.2 |
| В       | Width of opening (min.)                 | 281/4    | 71.8 | 251/4    | 64.1 |
| C       | Height between cutouts (min.)           | 21/2     | 6.4  | 21/2     | 6.4  |
| D       | Height of opening (min.)                | 91/8     | 23.2 | 91/8     | 23.2 |
| E       | Height of flush inset cutout (min.)     | 10¾      | 27.3 | 10¾      | 27.3 |
| F       | Bottom of cutout to floor (recommended) | 81/4     | 21.0 | 81/4     | 21.0 |
|         | Bottom of cutout to floor (min.)        | 5        | 12.7 | 5        | 12.7 |
| G       | Depth of cutout (min.)                  | 25       | 63.5 | 25       | 63.5 |
| e       | Recommended outlet location             |          |      |          |      |