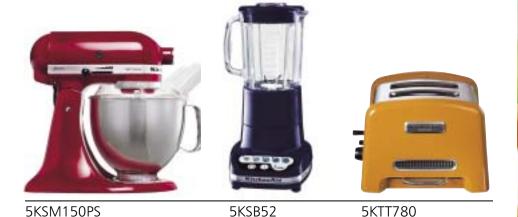

### **CONGRATULATIONS!** You just became

the proud owner of a KitchenAid® appliance!

#### GUARANTEE

Please keep this page together with your

receipt for your warranty claim.

The "warranty period" is clearly mentioned

in the use and care guide.

## CUSTOMER SERVICE

All service should be handled locally by an Authorized KitchenAid Service Center.

In Australia and New Zealand:

Peter McInnes Pty, Ltd. 55 Broadmeadow Road NSW 2292 Broadmeadow

Australia

AU: 1 800 990 990 NZ: 0 800 881 200

For additional care instruction and information:

www.petermcinnes.com.au

# Model Number Serial Number Date of Purchase



#### FOR THE WAY IT'S MADE.™

# KitchenAid® COUNTERTOP COLLECTION







5KCG100 5KES100 5KTT890



#### 9709302 (4708dZw405)

| WARRANTY CARD QUESTIONNAIRE:                                                                                                                                                                                                                                            |                                                                                                                                                                                                                                                                                                                                                                                                                                             |
|-----------------------------------------