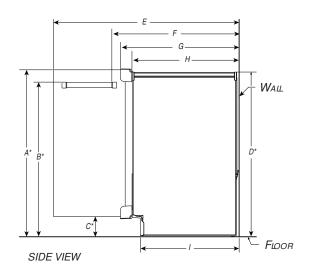

### KUIX335H/ KUIX535H - D 24" x W 1445/4" x H 3445/4" (depth without handle)

| MODEL #                               | KUIX335H, H                                                                                                                                                                                                                              | UIX535H                                                                                                                                                                                                                                                                                                       |  |
|---------------------------------------|------------------------------------------------------------------------------------------------------------------------------------------------------------------------------------------------------------------------------------------|---------------------------------------------------------------------------------------------------------------------------------------------------------------------------------------------------------------------------------------------------------------------------------------------------------------|--|
|                                       | in                                                                                                                                                                                                                                       | cm                                                                                                                                                                                                                                                                                                            |  |
| Height to top of door (min.)          | <b>34</b> <sup>61</sup> /64                                                                                                                                                                                                              | 86.23                                                                                                                                                                                                                                                                                                         |  |
| Height to top of handle (min.)        | <b>31</b> <sup>7</sup> / <sub>16</sub>                                                                                                                                                                                                   | 79.83                                                                                                                                                                                                                                                                                                         |  |
| Height to top of grille (min.)        | 37/8                                                                                                                                                                                                                                     | 9.83                                                                                                                                                                                                                                                                                                          |  |
| Height of recessed ice machine (min.) | <b>33</b> <sup>35</sup> /64                                                                                                                                                                                                              | 85.23                                                                                                                                                                                                                                                                                                         |  |
| Depth with door open 90°<br>(min.)    | <b>39</b> <sup>1</sup> /8                                                                                                                                                                                                                | 99.39                                                                                                                                                                                                                                                                                                         |  |
| Depth with handle (min.)              | <b>26</b> <sup>17</sup> /64                                                                                                                                                                                                              | 66.72                                                                                                                                                                                                                                                                                                         |  |
| Depth with door (min.)                | 23 <sup>13</sup> /16                                                                                                                                                                                                                     | 60.47                                                                                                                                                                                                                                                                                                         |  |
| Depth without door (min.)             | 21 <sup>33</sup> /64                                                                                                                                                                                                                     | 54.67                                                                                                                                                                                                                                                                                                         |  |
| Depth of grille (min.)                | <b>19</b> <sup>61</sup> /64                                                                                                                                                                                                              | 50.67                                                                                                                                                                                                                                                                                                         |  |
|                                       | Height to top of door (min.)<br>Height to top of handle (min.)<br>Height to top of grille (min.)<br>Height of recessed ice<br>machine (min.)<br>Depth with door open 90°<br>(min.)<br>Depth with handle (min.)<br>Depth with door (min.) | inHeight to top of door (min.) $34^{61}/64$ Height to top of handle (min.) $31^{7}/16$ Height to top of grille (min.) $3^{7}/8$ Height of recessed ice<br>machine (min.) $33^{35}/64$ Depth with door open 90°<br>(min.) $39^{1}/8$ Depth with handle (min.) $26^{17}/64$ Depth with door (min.) $21^{33}/64$ |  |