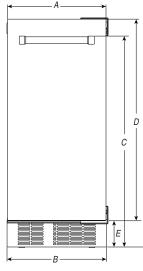

#### PRODUCT DIMENSIONS

FRONT VIEW

|   | MODEL #                       | KUIX335H, KUIX535H                      |       |
|---|-------------------------------|-----------------------------------------|-------|
|   |                               | in                                      | cm    |
| Α | Width                         | <b>14</b> <sup>45</sup> /64             | 37.33 |
| В | Width of grille               | <b>14</b> <sup>55</sup> /64             | 37.71 |
| С | Height to top of handle       | <b>31</b> <sup>15</sup> /32             | 79.93 |
| D | Height of door                | <b>30</b> <sup>51</sup> / <sub>64</sub> | 76.4  |
| Е | Height of grille              | 329/32                                  | 9.93  |
| F | Width of recessed ice machine | 14 <sup>29</sup> /32                    | 37.81 |
| G | Depth without door            | <b>21</b> <sup>21</sup> /32             | 55.02 |
| Н | Depth with door               | 23 <sup>25</sup> /32                    | 60.42 |
| I | Depth with handle             | 26 <sup>17</sup> / <sub>64</sub>        | 66.7  |