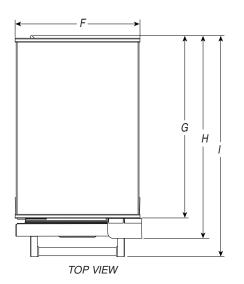

### KUIX335H/ KUIX535H - D 24" x W 1445/4" x H 3445/4" (depth without handle)

| MODEL #                               | KUIX335H, H                                                                                                                                                                                                                              | UIX535H                                                                                                                                                                                                                                                                                                       |  |
|---------------------------------------|------------------------------------------------------------------------------------------------------------------------------------------------------------------------------------------------------------------------------------------|---------------------------------------------------------------------------------------------------------------------------------------------------------------------------------------------------------------------------------------------------------------------------------------------------------------|--|
|                                       | in                                                                                                                                                                                                                                       | cm                                                                                                                                                                                                                                                                                                            |  |
| Height to top of door (min.)          | <b>34</b> <sup>61</sup> /64                                                                                                                                                                                                              | 86.23                                                                                                                                                                                                                                                                                                         |  |
| Height to top of handle (min.)        | <b>31</b> <sup>7</sup> / <sub>16</sub>                                                                                                                                                                                                   | 79.83                                                                                                                                                                                                                                                                                                         |  |
| Height to top of grille (min.)        | 37/8                                                                                                                                                                                                                                     | 9.83                                                                                                                                                                                                                                                                                                          |  |
| Height of recessed ice machine (min.) | <b>33</b> <sup>35</sup> /64                                                                                                                                                                                                              | 85.23                                                                                                                                                                                                                                                                                                         |  |
| Depth with door open 90°<br>(min.)    | <b>39</b> <sup>1</sup> /8                                                                                                                                                                                                                | 99.39                                                                                                                                                                                                                                                                                                         |  |
| Depth with handle (min.)              | <b>26</b> <sup>17</sup> /64                                                                                                                                                                                                              | 66.72                                                                                                                                                                                                                                                                                                         |  |
| Depth with door (min.)                | 23 <sup>13</sup> /16                                                                                                                                                                                                                     | 60.47                                                                                                                                                                                                                                                                                                         |  |
| Depth without door (min.)             | 21 <sup>33</sup> /64                                                                                                                                                                                                                     | 54.67                                                                                                                                                                                                                                                                                                         |  |
| Depth of grille (min.)                | <b>19</b> <sup>61</sup> /64                                                                                                                                                                                                              | 50.67                                                                                                                                                                                                                                                                                                         |  |
|                                       | Height to top of door (min.)<br>Height to top of handle (min.)<br>Height to top of grille (min.)<br>Height of recessed ice<br>machine (min.)<br>Depth with door open 90°<br>(min.)<br>Depth with handle (min.)<br>Depth with door (min.) | inHeight to top of door (min.) $34^{61}/64$ Height to top of handle (min.) $31^{7}/16$ Height to top of grille (min.) $3^{7}/8$ Height of recessed ice<br>machine (min.) $33^{35}/64$ Depth with door open 90°<br>(min.) $39^{1}/8$ Depth with handle (min.) $26^{17}/64$ Depth with door (min.) $21^{33}/64$ |  |