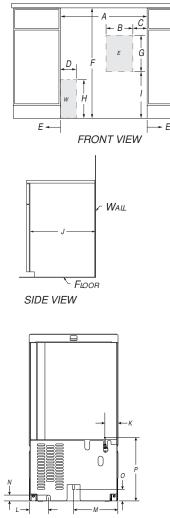

### **OPENING/CLEARANCE DIMENSIONS**

BACK VIEW

| MODEL #    |                                                                                        | KUIX335H, KUIX535H          |       |
|------------|----------------------------------------------------------------------------------------|-----------------------------|-------|
|            |                                                                                        | in                          | cm    |
|            | Width (min.)                                                                           | 15                          | 38.1  |
| <b>A</b> * | Width without hinge side spacer option (min.)                                          | 15                          | 38.1  |
|            | Width with hinge side spacer option (min.)                                             | 15 <sup>3</sup> ⁄4          | 40.0* |
| <b>B</b> * | Width of outlet location                                                               | 6                           | 15.0  |
| <b>C</b> * | Outlet location – distance from side                                                   | 1                           | 2.5   |
| D*         | Width of water connection location                                                     | 31⁄2                        | 8.9   |
| E          | Minimum width from hinged side of ice machine to xed wall – door open 90°              | 2                           | 5.1   |
|            | Minimum width from hinged side of ice<br>machine<br>to xed wall – door fully open 180° | 13¼                         | 33.7  |
|            | Minimum width from hinged side of ice<br>machine<br>to xed wall – door fully open 118° | 67⁄/8                       | 17.4  |
| F          | Height (min.)                                                                          | 34                          | 86.4  |
| G          | Height of outlet location                                                              | 8                           | 20.3  |
| Н          | Height of water connection location                                                    | 9                           | 22.9  |
| I          | Outlet location – distance from bottom                                                 | 12                          | 30.5  |
| J          | Depth of cabinet (min.)                                                                | 24                          | 61.0  |
| К          | Water line location – distance from side                                               | 2 <sup>33</sup> /64         | 6.41  |
| L          | Power supply – distance from side                                                      | 349/64                      | 9.58  |
| М          | Drain hose – distance from side                                                        | 75/16                       | 18.57 |
| Ν          | Power supply – distance from bottom                                                    | <b>1</b> <sup>1</sup> /4    | 3.17  |
| 0          | Drain hose – distance from bottom                                                      | 2 <sup>43</sup> /64         | 6.79  |
| Ρ          | Water line location – distance from bottom                                             | <b>1 1</b> <sup>9</sup> /16 | 29.38 |
| е          | Recommended electrical connection location                                             |                             |       |
| w          | Recommended water connection location                                                  |                             |       |

\* Install 3/4" (1.9 cm) front hinge-side spacer ush with face of adjacent cabinet and 3/4" (1.9 cm) back hinge-side spacer 6" (15.2 cm) from back wall.