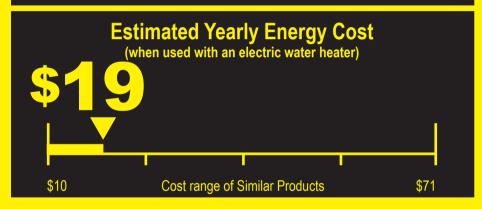

164<sub>kWh</sub>

**Estimated Yearly Electricity Use** 

Estimated Yearly Energy Cost (when used with a natural gas water heater)

- Your cost will depend on your utility rates and use.
- Cost range based only on standard capacity models.
- Estimated operating cost based on six wash loads a week and a national average electricity cost of 12 cents per kWh and natural gas cost of \$1.09 per therm.