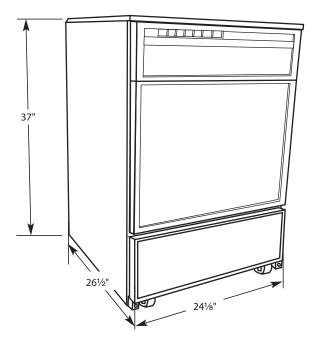

## **LOCATION REQUIREMENTS**

- Grounded electrical supply is required.
- Sink or laundry tub that can drain water at a minimum carry-away capacity of 7 gal. (26 L) per minute
- Top of sink or laundry tub that is at least 27" (68.6 cm) high and not higher than 48" (122 cm) from the bottom of dishwasher
- Floor support for dishwasher weight of 180 lbs (81.6 kg).
- Grounded electrical outlet
- Hot water faucet or hot and cold single-spout water faucet within 30" (76.2 cm) of the back of dishwasher
- 20-120 psi (103-827 kPa) water pressure