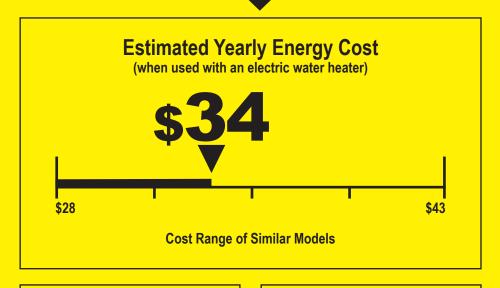

## Whirlpool Corporation Dishwasher Models: WDT550SAP\* Capacity: Standard

240 kWh **Estimated Yearly Electricity Use** 

**Estimated Yearly Energy Cost** (when used with a natural gas water heater)

## Your cost will depend on your utility rates and use.

- Cost range based only on standard capacity models.
- Estimated energy cost based on four wash loads a week and a national average electricity cost of 14 cents per kWh and natural gas cost of \$1.21 per therm.
- For more information, visit www.ftc.gov/energy.